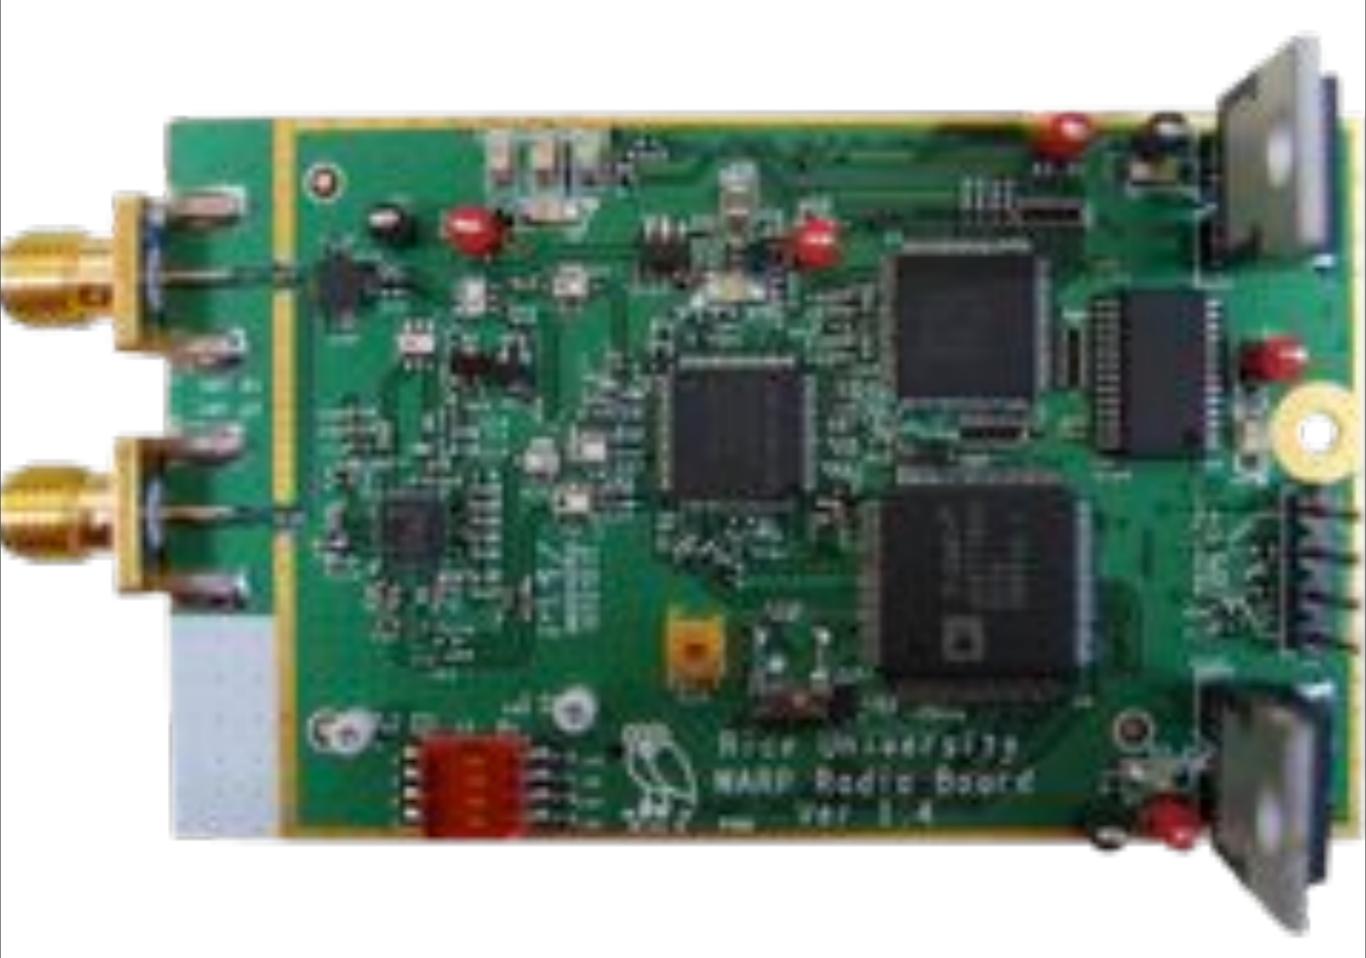

### WARP: Wireless Open-Access Research Platform

### Welcome & Overview

Rice WARP Workshop Rice University November 14-15, 2008



### Agenda

- Overview of Rice University WARP
  - Hardware
  - Design flows
  - Applications
- Lectures & Hands-on exercises

### WARP Workshop Team

- Prof. Ashutosh Sabharwal
- Melissa Duarte
- Siddharth Gupta
- Chris Hunter
- Patrick Murphy

### WARP Goals

- Custom wireless network research
  - Programmable at every layer
  - Useful for users at just one layer

- Open access throughout
  - Free access to all designs & results
  - Community access
  - Hardware available to other researchers

### Overview



### WARP Hardware













## Platform Support

- Hardware needs support libraries
  - Mask complexity of underlying hardware
  - Easy interfaces & APIs for low-level functionality
- Research applications built on top of packages
  - PHY needs radio interface
  - MAC needs packet interface with PHY
  - Networks need packet interface with MAC
  - No one should have to build it all





# **Application Design Flows**



# Physical Layer Designs

- WARPLab
  - MATLAB-based PHY prototyping
  - Very fast design cycle
- Real-time PHY designs
  - Multiplexing MIMO OFDM
  - Alamouti MIMO OFDM
  - Cooperative OFDM

## Networking Designs

- WARPMAC framework
- Carrier Sense Multiple Access (CSMA)
- RTS/CTS MAC
- Scheduled MACs in progress



### WARP Repository



### WARP Repository

- Integral part of WARP effort