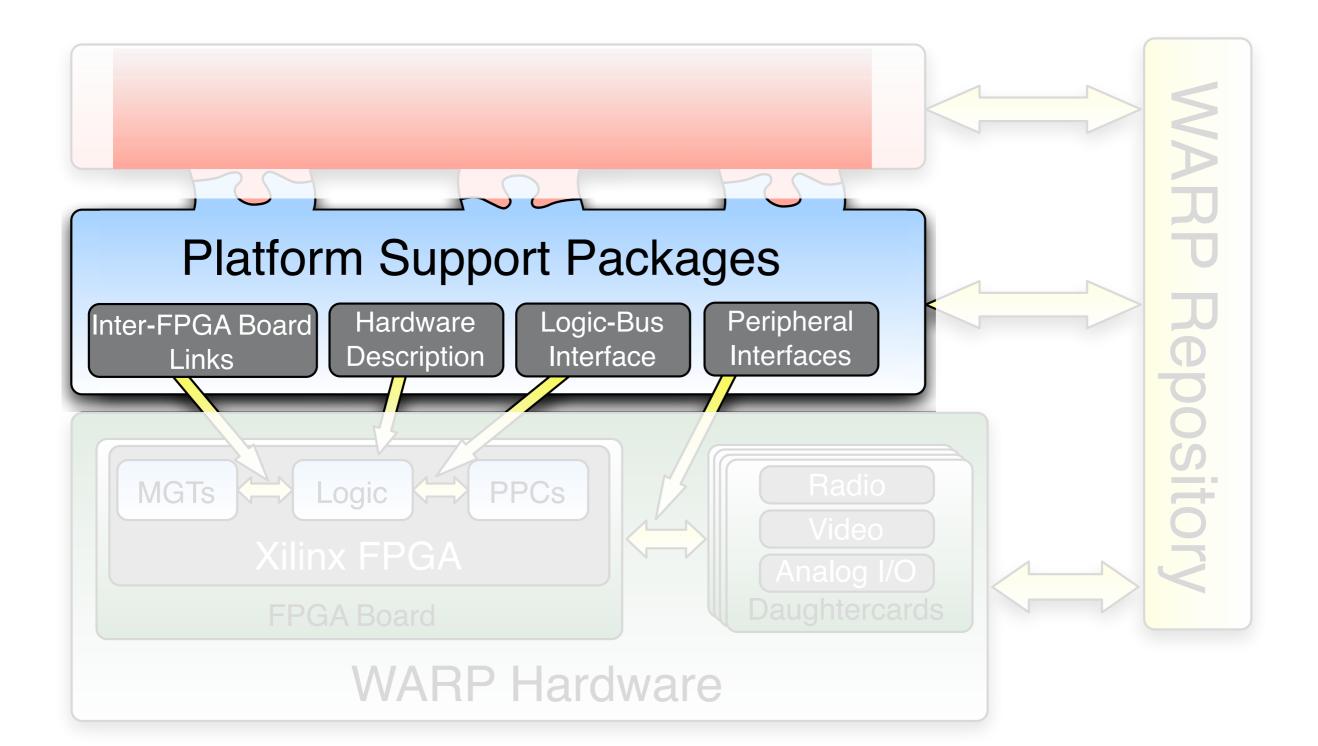

## Platform Support

- Hardware needs support libraries
  - Mask complexity of underlying hardware
  - Easy interfaces & APIs for low-level functionality
- Research applications built on top of packages
  - PHY needs radio interface
  - MAC needs packet interface with PHY
  - Networks need packet interface with MAC
  - No one should have to build it all