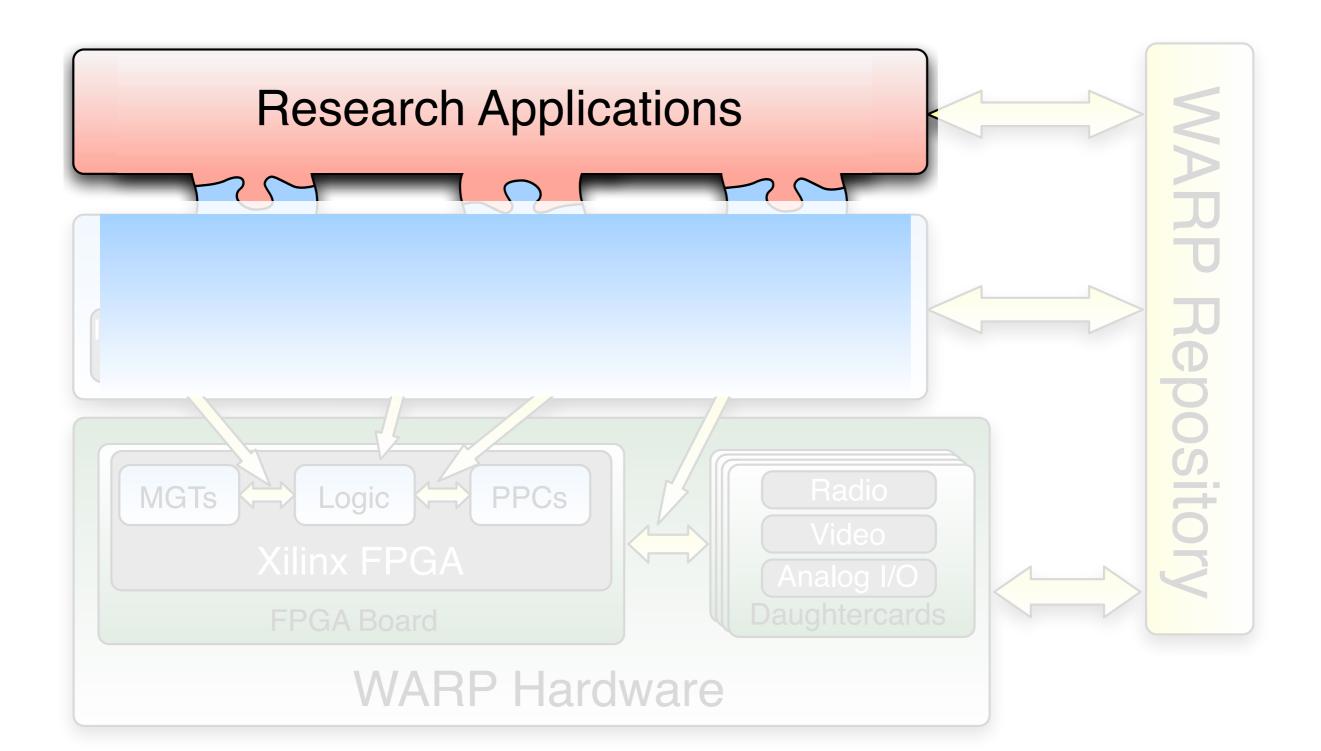

Hands-on exercises

### WARP Workshop Team

- Prof. Ashutosh Sabharwal
- Melissa Duarte
- Siddharth Gupta
- Chris Hunter
- Patrick Murphy

### WARP Goals

- Custom wireless network research
  - Programmable at every layer
  - Useful for users at just one layer

- Open access throughout
  - Free access to all designs & results
  - Community access
  - Hardware available to other researchers

### Overview



### WARP Hardware













## Platform Support

- Hardware needs support libraries
  - Mask complexity of underlying hardware
  - Easy interfaces & APIs for low-level functionality
- Research applications built on top of packages
  - PHY needs radio interface
  - MAC needs packet interface with PHY
  - Networks need packet interface with MAC
  - No one should have to build it all





# **Application Design Flows**



# Physical Layer Designs

- WARPLab
  - MATLAB-based PHY prototyping
  - Very fast design cycle
- Real-time PHY designs
  - Multiplexing MIMO OFDM
  - Alamouti MIMO OFDM
  - Cooperative OFDM

## Networking Designs

- WARPMAC framework
- Carrier Sense Multiple Access (CSMA)
- RTS/CTS MAC
- Scheduled MACs in progress



### WARP Repository



### WARP Repository

- Integral part of WARP effort
  - Open-source access to all our designs
  - Schematics, code, models & results all available
- Version control of all source files
- Wiki-based documentation
- BSD-based open-source license
- Repository is live
  - <u>http://warp.rice.edu/trac/</u>

### m.co.co. Road Science of the Westmann Control Annaly Research Patherine - Track

Name of Column 2 is not the Owne