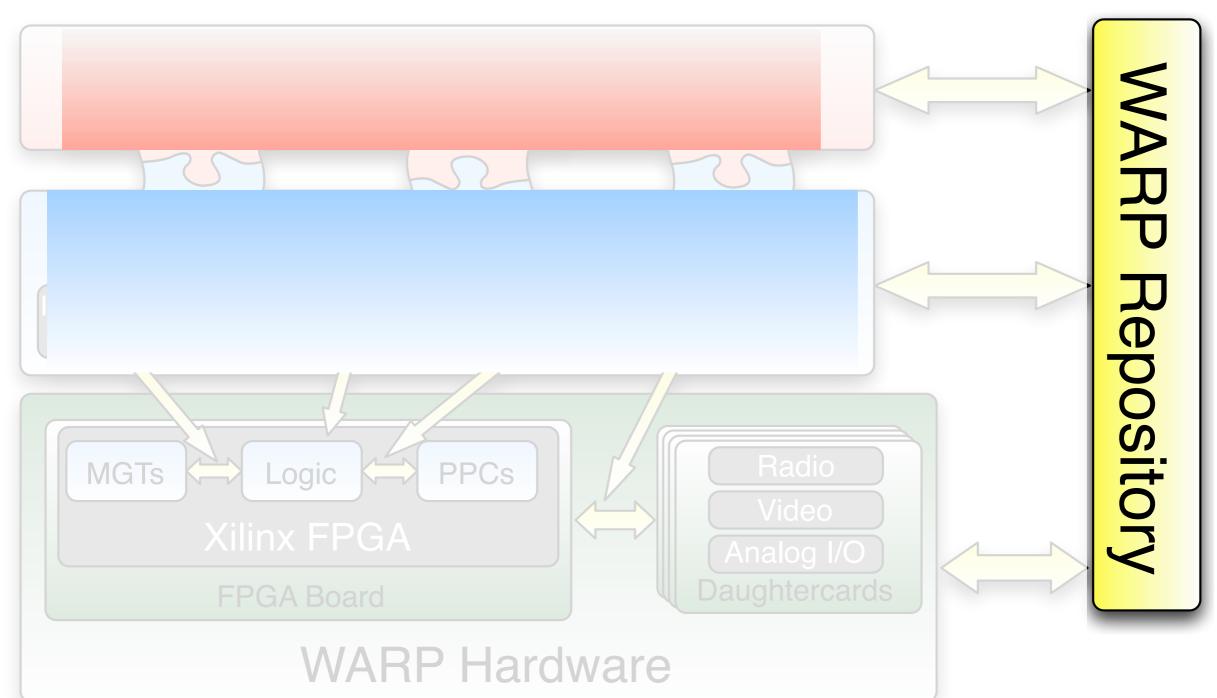

### WARP Hardware

## Platform Support

- Hardware needs support libraries
  - Mask complexity of underlying hardware
  - Easy interfaces & APIs for low-level functionality
- Research applications built on top of packages
  - PHY needs radio interface
  - MAC needs packet interface with PHY
  - Networks need packet interface with MAC
  - No one should have to build it all

### WARP Repository

- Integral part of WARP effort
  - Open-source access to all our designs
  - Schematics, code, models & results all available
- Version control of all source files
- Wiki-based documentation
- BSD-based open-source license
- Repository is live
  - <u>http://warp.rice.edu/trac/</u>