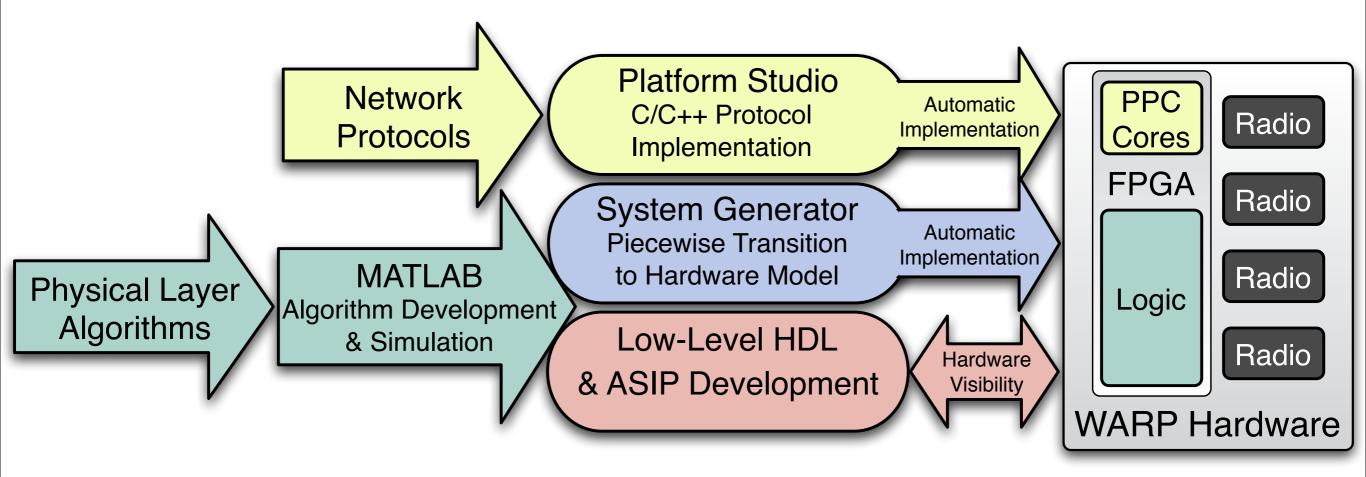

# Physical Layer Designs

- WARPLab
  - MATLAB-based PHY prototyping
  - Very fast design cycle
- Real-time PHY designs
  - Multiplexing MIMO OFDM
  - Alamouti MIMO OFDM
  - Cooperative OFDM