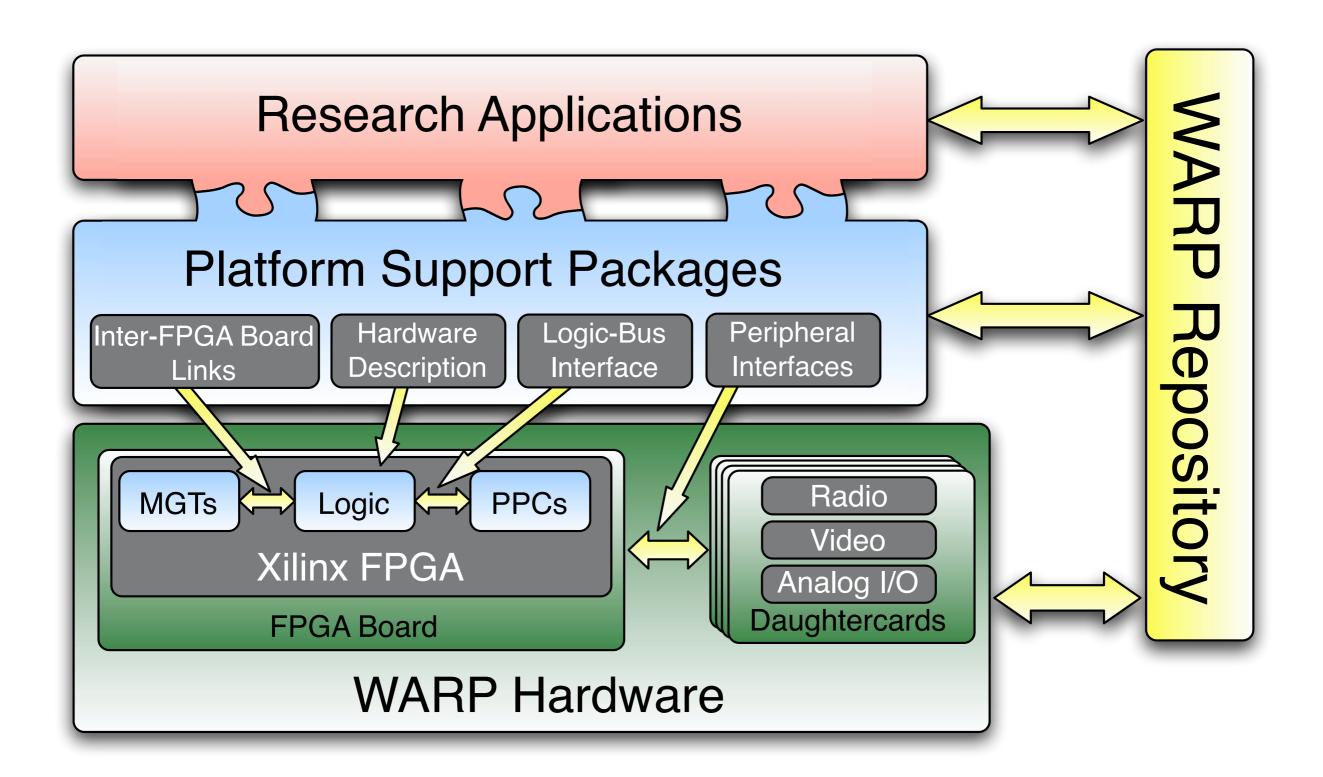

### WARP Hardware

## Platform Support

- Hardware needs support libraries
  - Mask complexity of underlying hardware
  - Easy interfaces & APIs for low-level functionality
- Research applications built on top of packages
  - PHY needs radio interface
  - MAC needs packet interface with PHY
  - Networks need packet interface with MAC
  - No one should have to build it all